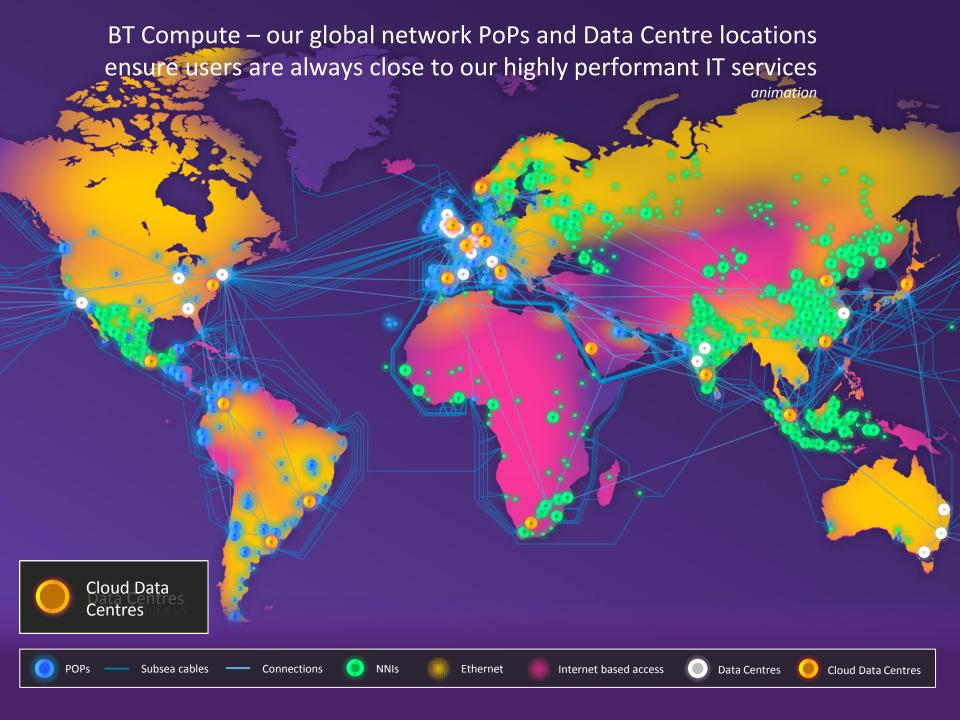

# BT Cloud Compute – Customer's value

Cloud Compute is the BT "laaS" platform to address the demanding requirements Customers

have for Cloud

- Global coverage (19 sites)
- Local Assurance and Delivery
- Enabled by "proximity Data Centres"
- Performances with minor latency
- Security/Compliance with Data stored in country
- Self-provisioned or Managed
- OPEX Model (PAYG hour/month/annum)
- Fast & Scalable to manage the business needs demand variability
- Customer Self-Service Portal with automated and real-time provisioning/change
- Access through Internet & BT Secure MPLS
- Integration with Private Cloud (Hybrid Cloud)
- SLA "end to end" for IT & Network services (SOC & NOC integration)
- Open source Orchestrator (Citrix Cloud Stack)