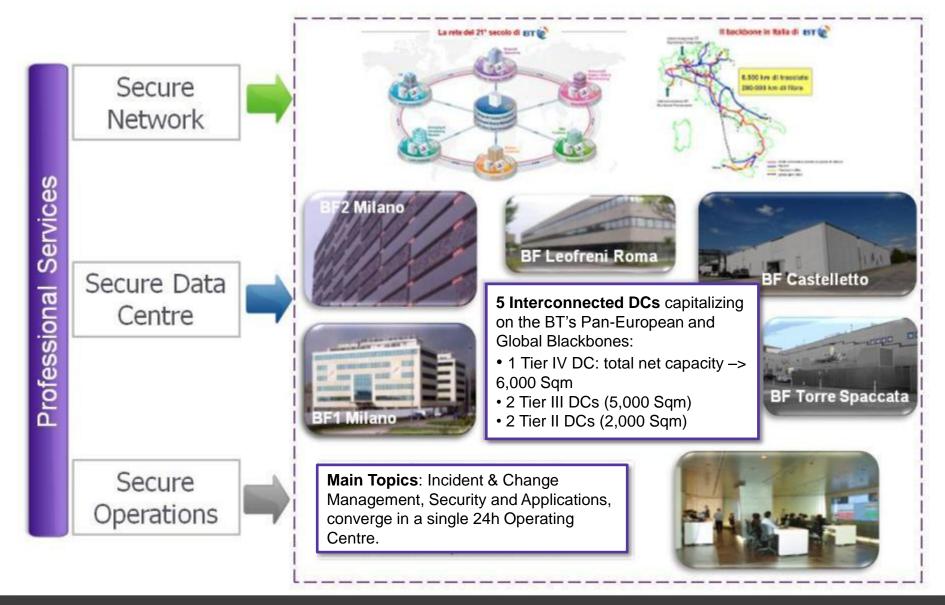

# Focus on Italy - BT's Secure Infrastructure

Born to guarantee customers' business continuity by effectively planning and actively managing ICT infrastructures and related services.