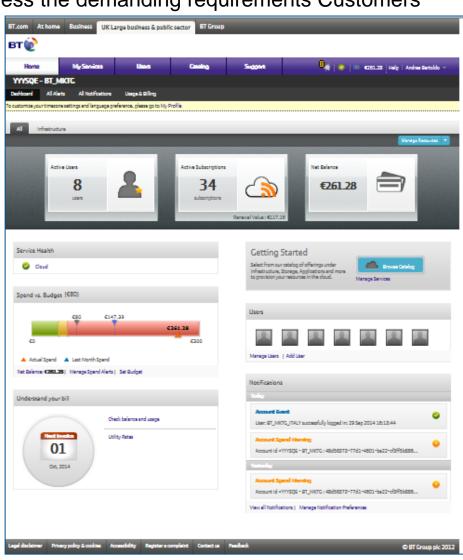

# BT Cloud Compute – Customer's value

Cloud Compute is the BT "laaS" platform to address the demanding requirements Customers

have for Cloud

- Global coverage (19 sites)
- Local Assurance and Delivery
- Enabled by "proximity Data Centres"
- Performances with minor latency
- Security/Compliance with Data stored in country
- Self-provisioned or Managed
- OPEX Model (PAYG hour/month/annum)
- Fast & Scalable to manage the business needs demand variability
- Customer Self-Service Portal with automated and real-time provisioning/change
- Access through Internet & BT Secure MPLS
- Integration with Private Cloud (Hybrid Cloud)
- SLA "end to end" for IT & Network services (SOC & NOC integration)
- Open source Orchestrator (Citrix Cloud Stack)