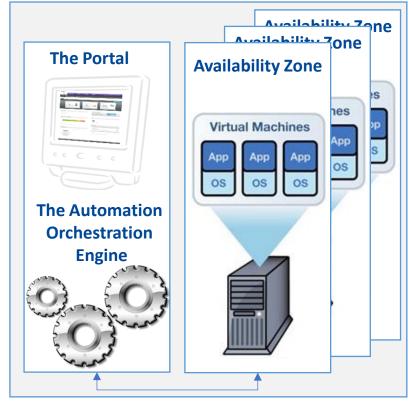

Optimization
- Data Center Infrastructure Management
- Systems Mgt. (physical / Virtual)

- Data Base Mgt.
- Data Protection (Back-up Mgt.)
- Security services & Business Continuity
- SAP infrastructure Mgt.
- Performance / Capacity Mgt.
- Assurance / Inventory / Configuration Mgt.

HYBRID CLOUD

# BT Cloud Compute – Existing Features



- Global Cloud Service Integrator: enable seamless, secure and cost effective integrator capabilities and create a platform for data/content aggregation and distribution for Partners and Customers
- Integration of Cloud and non Cloud services, from BT and 3rd party Provides through a single open interface
- Global Availability / End-to-End performance & service / Commercial flexibility (pay-as-you-go model)









# **BT Cloud Compute – How it works**



# Compute **Managed**

BT

(on and off premises) Hosting

**BT Cloud Compute** 

**Compute Connect** Public and Private laaS

NFV – Routing, Switching, VPNs,

Acceleration, Cisco InterCloud

**Today** 

Facilities Co Location and Telehousing

Compute Colocation

BT

# BT Cloud Compute – Customer's value



Cloud Compute is the BT "laaS" platform to address the demanding requirements Customers

have for Cloud

- Global coverage (19 sites)
- Local Assurance and Delivery
- Enabled by "proximity Data Centres"
- Performances with minor latency
- Security/Compliance with Data stored in country
- Self-provisioned or Managed
- OPEX Model (PAYG hour/month/annum)
- Fast & Scalable to manage the business needs demand variability
- Customer Self-Service Portal with automated and real-time provisioni